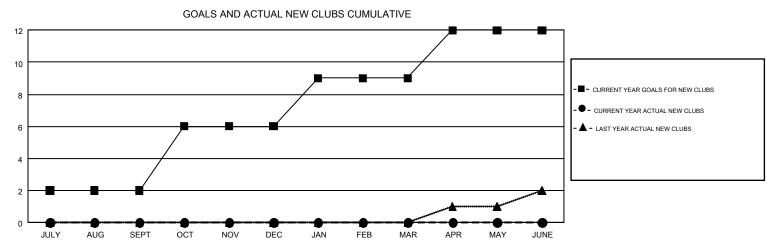

## GMT MONTHLY MEMBERSHIP PROGRESS REPORT

Results as of: 7/31/2018

Multiple District 8

**LOCATION: LOUISIANA** 

| GMT: GREGO            | RY GILLIAM    |           |               |                       |                           |                         | GMT CA 1                                     |  |
|-----------------------|---------------|-----------|---------------|-----------------------|---------------------------|-------------------------|----------------------------------------------|--|
|                       | Club          | os        |               | Members               |                           |                         |                                              |  |
| RESULTS FOR 2018-2019 |               |           |               | RESULTS FOR 2018-2019 |                           |                         |                                              |  |
| QUARTER               | NEW CLUB GOAL | NEW CLUBS | DROPPED CLUBS | QUARTER               | MEMBER GROWTH NET<br>GOAL | MEMBER GROWTH<br>ACTUAL | DROPPED MEMBERS ACTUAL (including transfers) |  |
| JULY/AUG/SEPT         | 2             | 0         | 0             | JULY/AUG/SEPT         | 42                        | 36                      | 40                                           |  |
| OCT/NOV/DEC           | 4             | 0         | 0             | OCT/NOV/DEC           | 64                        | 0                       | 0                                            |  |
| JAN/FEB/MAR           | 3             | 0         | 0             | JAN/FEB/MAR           | 60                        | 0                       | 0                                            |  |
| APR/MAY/JUNE          | 3             | 0         | 0             | APR/MAY/JUNE          | 39                        | 0                       | 0                                            |  |