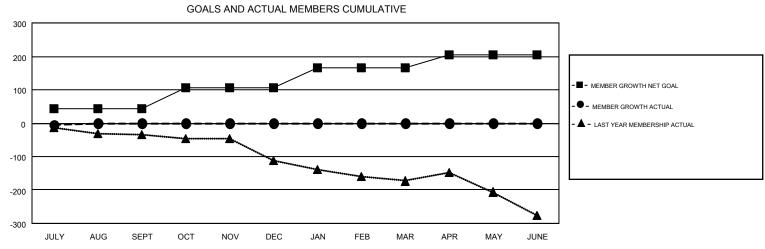

## GMT MONTHLY MEMBERSHIP PROGRESS REPORT

Results as of: 7/31/2018

Multiple District 8

**LOCATION: LOUISIANA** 

| GMT: GREGO            | RY GILLIAM    |           |               |                       |                           |                         | GMT CA 1                                     |  |
|-----------------------|---------------|-----------|---------------|-----------------------|---------------------------|-------------------------|----------------------------------------------|--|
|                       | Club          | os        |               | Members               |                           |                         |                                              |  |
| RESULTS FOR 2018-2019 |               |           |               | RESULTS FOR 2018-2019 |                           |                         |                                              |  |
| QUARTER               | NEW CLUB GOAL | NEW CLUBS | DROPPED CLUBS | QUARTER               | MEMBER GROWTH NET<br>GOAL | MEMBER GROWTH<br>ACTUAL | DROPPED MEMBERS ACTUAL (including transfers) |  |
| JULY/AUG/SEPT         | 2             | 0         | 0             | JULY/AUG/SEPT         | 42                        | 36                      | 40                                           |  |
| OCT/NOV/DEC           | 4             | 0         | 0             | OCT/NOV/DEC           | 64                        | 0                       | 0                                            |  |
| JAN/FEB/MAR           | 3             | 0         | 0             | JAN/FEB/MAR           | 60                        | 0                       | 0                                            |  |
| APR/MAY/JUNE          | 3             | 0         | 0             | APR/MAY/JUNE          | 39                        | 0                       | 0                                            |  |